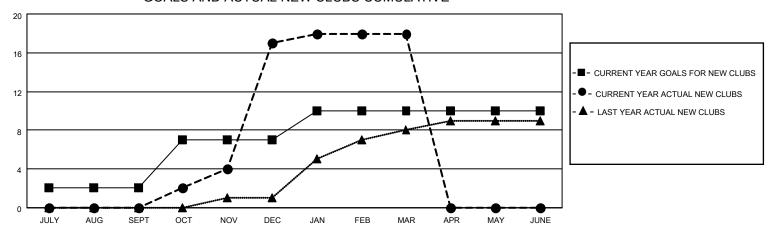

### District 305 N1

| Clubs         |               |             |               | Members               |                         |                         |                                                    |  |
|---------------|---------------|-------------|---------------|-----------------------|-------------------------|-------------------------|----------------------------------------------------|--|
|               | RESULTS FOR   | R 2020-2021 |               | RESULTS FOR 2020-2021 |                         |                         |                                                    |  |
| QUARTER       | NEW CLUB GOAL | NEW CLUBS   | DROPPED CLUBS | QUARTER MEM           | MBER GROWTH NET<br>GOAL | MEMBER GROWTH<br>ACTUAL | DROPPED<br>MEMBERS ACTUAL<br>(including transfers) |  |
| JULY/AUG/SEPT | 2             | 0           | 0             | JULY/AUG/SEPT         | 20                      | 84                      | 55                                                 |  |
| OCT/NOV/DEC   | 5             | 17          | 0             | OCT/NOV/DEC           | 50                      | 819                     | 209                                                |  |
| JAN/FEB/MAR   | 3             | 1           | 20            | JAN/FEB/MAR           | 30                      | 105                     | 350                                                |  |
| APR/MAY/JUNE  | 0             | 0           | 0             | APR/MAY/JUNE          | 10                      | 0                       | 0                                                  |  |

#### GOALS AND ACTUAL NEW CLUBS CUMULATIVE