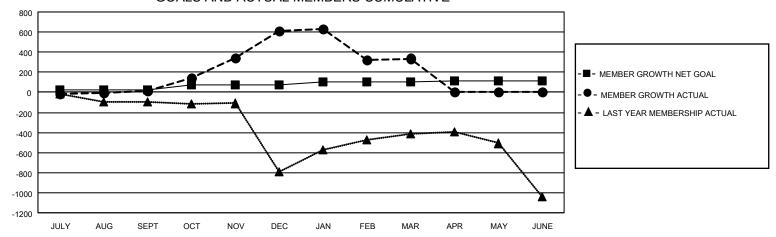

### District 305 N1

| Clubs         |               |             |               | Members               |                         |                         |                                                    |  |
|---------------|---------------|-------------|---------------|-----------------------|-------------------------|-------------------------|----------------------------------------------------|--|
|               | RESULTS FOR   | R 2020-2021 |               | RESULTS FOR 2020-2021 |                         |                         |                                                    |  |
| QUARTER       | NEW CLUB GOAL | NEW CLUBS   | DROPPED CLUBS | QUARTER MEM           | MBER GROWTH NET<br>GOAL | MEMBER GROWTH<br>ACTUAL | DROPPED<br>MEMBERS ACTUAL<br>(including transfers) |  |
| JULY/AUG/SEPT | 2             | 0           | 0             | JULY/AUG/SEPT         | 20                      | 84                      | 55                                                 |  |
| OCT/NOV/DEC   | 5             | 17          | 0             | OCT/NOV/DEC           | 50                      | 819                     | 209                                                |  |
| JAN/FEB/MAR   | 3             | 1           | 20            | JAN/FEB/MAR           | 30                      | 105                     | 350                                                |  |
| APR/MAY/JUNE  | 0             | 0           | 0             | APR/MAY/JUNE          | 10                      | 0                       | 0                                                  |  |

### GOALS AND ACTUAL MEMBERS CUMULATIVE

|                   |     | îr.                             | 1                          |                |       |
|-------------------|-----|---------------------------------|----------------------------|----------------|-------|
| DROPPED CLUBS: 20 |     | 76 CLUBS OF 138 ADDED 1 OR MORE | GENDER DISTRIBUTION        |                |       |
|                   |     | NEW MEMBERS                     | MALE                       | 2,479 (78.52%) |       |
|                   |     |                                 | FEMALE                     | 678 (21.48%)   |       |
| DROPPED MEMBERS   |     |                                 |                            | ,              |       |
| DECEASED          | 14  | CLICK HERE FOR CUMULATIVE       | TOTAL FAMILY UNIT MEMBERS  |                | 2,456 |
| CLUB CANCELLED    | 322 | MEMBERSHIP DATA                 |                            |                |       |
| OTHER 278         |     |                                 | FAMILY MEMBERS PAYING HALF |                | 1,837 |
| TOTAL             | 614 |                                 | DOLO                       |                |       |